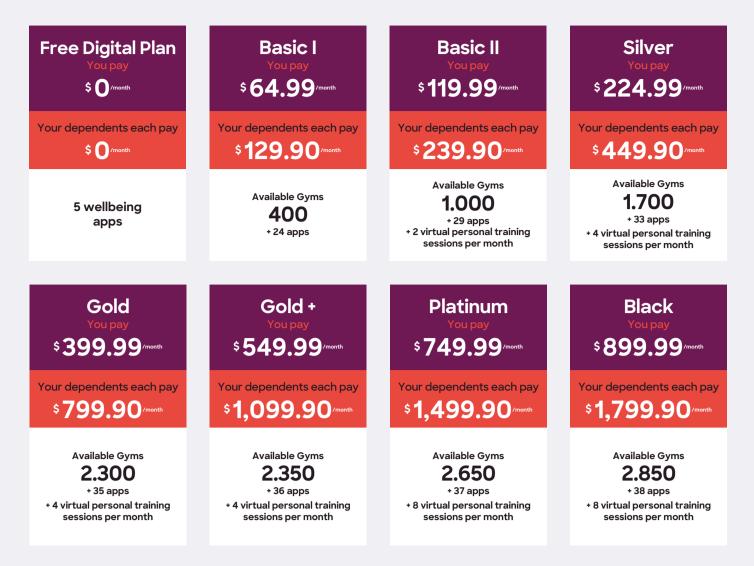

#### Morgan Stanley pays 50% of your fees – up to \$899.91 a month (or \$10,798.92 a year).\*

Note: The employee rates below reflect the Firm subsidy.

#### SUBSIDY

on desktop.

How does the Morgan Stanley subsidy work?Gympass has various membership tiers, including a free virtual-only tier. You pick the option that's right for you based on price and the gyms and studios you want - and Morgan Stanley pays 50% of your membership, up to \$899.91 a month, or \$10,798.92 annually. The subsidy is already reflected in the price plans you see on the Gympass app or