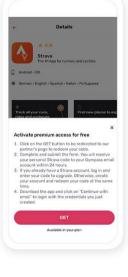

# Access partner wellbeing apps

2:30 PM • Live

3:30 PM • Uve

1. Open the Gympass app 2. Check out the list or our website and navigate to of partner apps apps included in your plan Premium apps E Filters included in your + 4.8 plan Strava Access these premium apps and don't pay any extra Our top selection for you Tap on any of these apps to start your Trainiac t in your plan

3. Choose an app, read the instructions, and click activate

All Gympass memberships include at least these 5 wellbeing apps, with more apps added at the different membership tiers

Instafit Take your exercise anywhere and get in shape with hundreds of workouts led by the best coaches in: HIIT, dance, kickboxing, yoga, meditation and more!

#### How do I use Gympass' wellbeing partner apps?

Click the Explore tab, then Apps to see the apps that you can use included in your plan. Click the app you're interested in to read more and click "Activate" when you're ready to start using it! You will be directed to the wellbeing partner app's specific page for instructions on how to access the app.