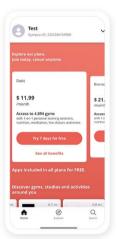

3. Explore your fitness options by membership tier

| cplore our plar<br>in today, canc                        |                                                                  |                                |
|----------------------------------------------------------|------------------------------------------------------------------|--------------------------------|
| Basic                                                    |                                                                  | Bronze                         |
| \$ 11.99<br>/month                                       |                                                                  | \$ 21.                         |
| Access to 4.09<br>with 1-on-1 perso<br>nutrition, medita | 4 gyms<br>inal training sessions,<br>tion, live classes and more | Access<br>with 1-c<br>nutritio |
| Try 7                                                    | days for free                                                    |                                |
| Sec                                                      | all benefits                                                     |                                |
|                                                          |                                                                  |                                |
| iscover gyms<br>round you                                |                                                                  |                                |