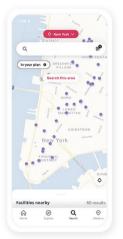

2. Search for a gym or activity near you in your plan and book your visit/class 3. When you arrive at the gym, open the Gympass app and click Check-In. Find your gym on the list, select the workout you want and click Confirm